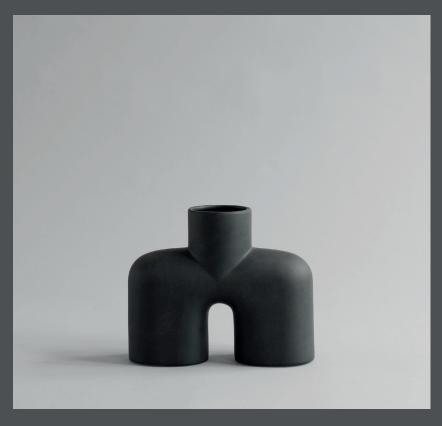

## **COBRA UNO MEDIO**

A tribute to the Cobra Arts Movement of the 1960s, the collection is the epitome of quirky vases that will add joy to any interior setting.

Think whimsical, soft and organic shapes unmistakably reminiscent of human silhouettes and curves. True to the Cobra artists way of working, the series takes its starting point in naive hand sketches leading to bodily silhouettes.

As it is a hand glazed natural product, the colours may vary slightly and while it is not 100% water-proof, a bag for fresh flowers is included.

Designed by Kristian Sofus Hansen & Tommy Hyldahl.

**Product no: 211036** 

Type: Vase - Indoor

Colour: Coffee

**Material: Ceramic** 

**Care instructions:** 

Use a soft dry cloth to clean the product.

Do not use household cleaners.

Not waterproof

**Dimensions: L30 / W10 / 25 CM** 