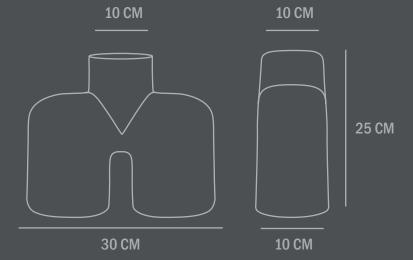

Type: Vase - Indoor

Colour: Coffee

**Material: Ceramic** 

**Care instructions:** 

Use a soft dry cloth to clean the product.

Do not use household cleaners.

Not waterproof

**Dimensions: L30 / W10 / 25 CM** 